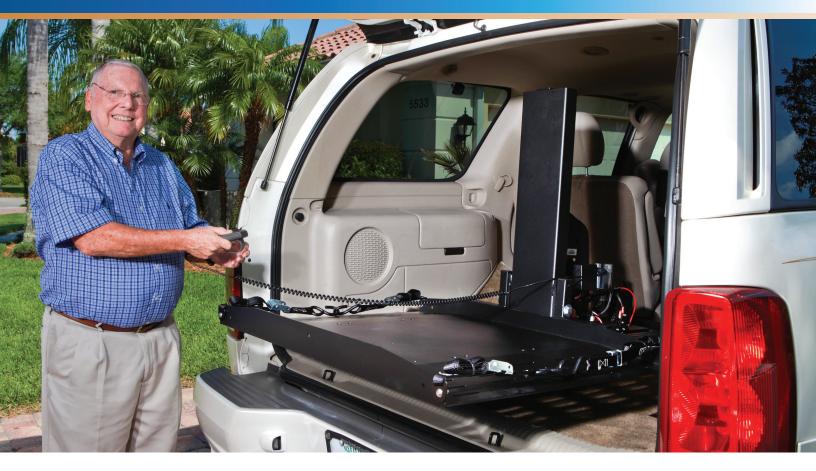

## AL600 Hybrid Platform Lift

## Most Compact Hybrid Available!

- Ultra-compact, patented design fits more applications
- Accommodates virtually all scooters and power chairs
- Drive on/off platform
- No drilling required on most applications
- Connects to existing third row seat hardware, saves second row seating
- No scooter or chair modifications required
- Only 32" cargo headroom required; just 43" depth!
- Emergency manual override system
- Remote hand control (wireless option)