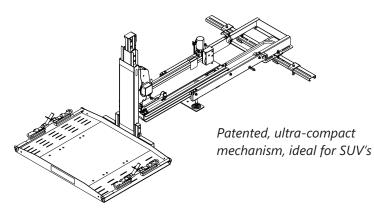

## Most Compact Hybrid Available!

- Ultra-compact, patented design fits more applications
- Accommodates virtually all scooters and power chairs
- Drive on/off platform
- No drilling required on most applications
- Connects to existing third row seat hardware, saves second row seating
- No scooter or chair modifications required
- Only 32" cargo headroom required; just 43" depth!
- Emergency manual override system
- Remote hand control (wireless option)