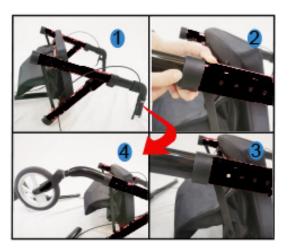

### 4 Handle height adjustable.

 Press the orange button to adjust the height up or down as you wanted.

Unlock the screw of backrest then you can insert the handle tube into the plastic parts

Press the spring buttons of front tubes and rear tubes to adjust the seat height up or down

as you wanted.