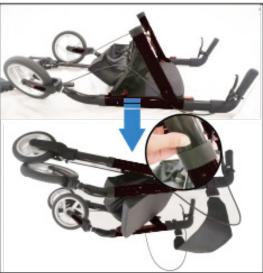

### Install rear wheel sets

- Keep the "A" frame stay open and then overturned the frame.
- Press the spring button and insert the rear wheel tube into the main frame, you will hear "click"if you cooperated well

 Make sure connection cable of rear wheel in the right direction.