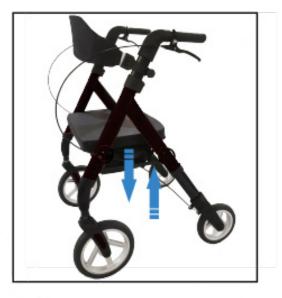

Folded the rollator To pull up the bar under seat to folded the rollator.

| Colour:             | Black                        |
|---------------------|------------------------------|
| Overall width:      | 65cm, 26"                    |
| Overall depth:      | 74cm, 29"                    |
| Seat size:          | 48.5x36.5cm, 19"x14"         |
| Handle height:      | 88.5-99cm , 35"-39"          |
| Wheels:             | 10" front, 8"rear wheel      |
| Max user weight:    | 181kg, 400lbs                |
| Product weight:     | 8.9kg. 20lbs                 |
| Packing dimensions: | 62.5x23x46.5cm, 24.5"x9"x18' |