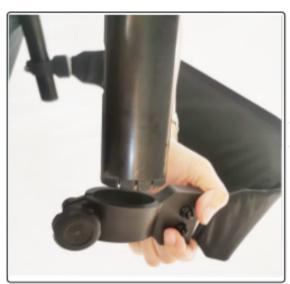

### 4 Handle height adjustable.

 Press the orange button to adjust the height up or down as you wanted.

Unlock the screw of backrest then you can insert the handle tube into the plastic parts

Press the spring buttons of front tubes and rear tubes to adjust the seat height up or down

as you wanted.