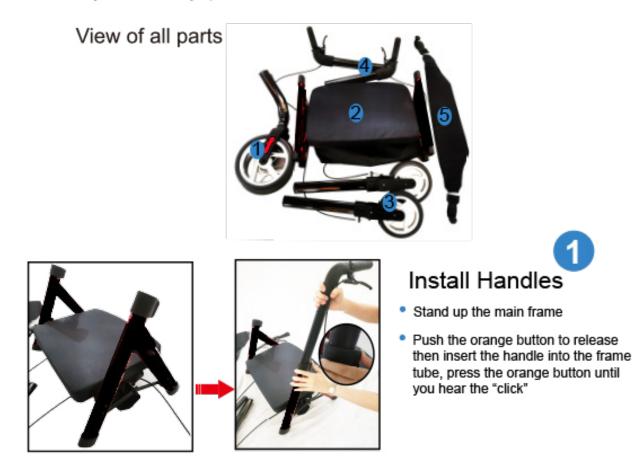

# 2

- Keep the "A" frame stay open and press the spring button to insert into the main frame.
- Make sure the spring button come out from the hole and hear "click".

### Install rear wheel sets

- Keep the "A" frame stay open and then overturned the frame.
- Press the spring button and insert the rear wheel tube into the main frame, you will hear "click"if you cooperated well

 Make sure connection cable of rear wheel in the right direction.