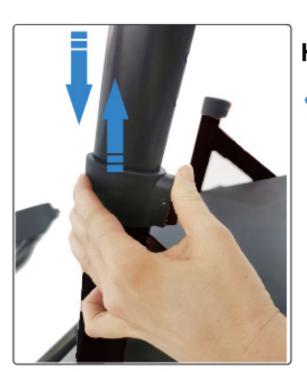

### 4 Handle height adjustable.

 Press the orange button to adjust the height up or down as you wanted.

Unlock the screw of backrest then you can insert the handle tube into the plastic parts

Press the spring buttons of front tubes and rear tubes to adjust the seat height up or down

as you wanted.