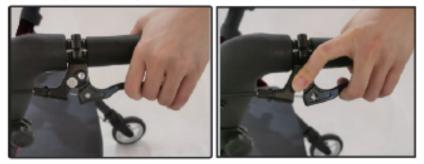

## 6 Setting the parking brake

- To set the parking brake, locate the spring pins on each hand brake lever.
- Gripping each hand brake to active the back-wheel brakes then push the spring pins down to lock the brakes in place.
- To release the parking brake,grip each hand brake again, causing the spring pins to rease back to their original position