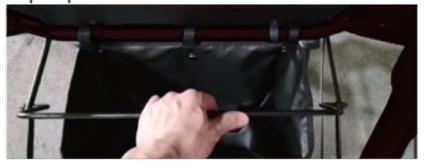

Folded the rollator To pull up the bar under seat to folded the rollator.

| Colour:             | Black                        |
|---------------------|------------------------------|
| Overall width:      | 65cm, 26"                    |
| Overall depth:      | 74cm, 29"                    |
| Seat size:          | 48.5x36.5cm, 19"x14"         |
| Handle height:      | 88.5-99cm , 35"-39"          |
| Wheels:             | 10" front, 8"rear wheel      |
| Max user weight:    | 181kg, 400lbs                |
| Product weight:     | 8.9kg. 20lbs                 |
| Packing dimensions: | 62.5x23x46.5cm, 24.5"x9"x18' |