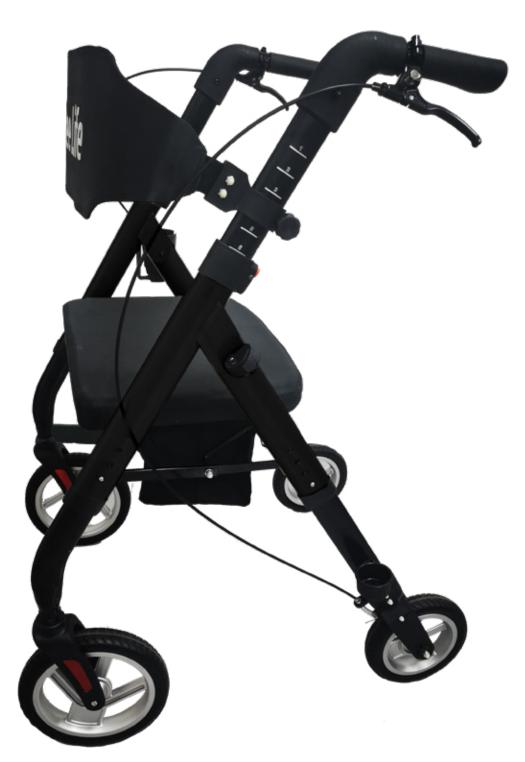

## HEAVY DUTY ROLLATOR WALKER

#### CH3019

### **PRODUCT DESCRIPTION, FEATURES & SPECIFICATIONS**

34 Futurity Gate, Unit # 15 Concord Ontario L4K 1S6 GTA: 416-739-8393 | Toll Free: 1-855-235-2400 email: Info@factorydirectmedical.com | www.factorydirectmedical.com