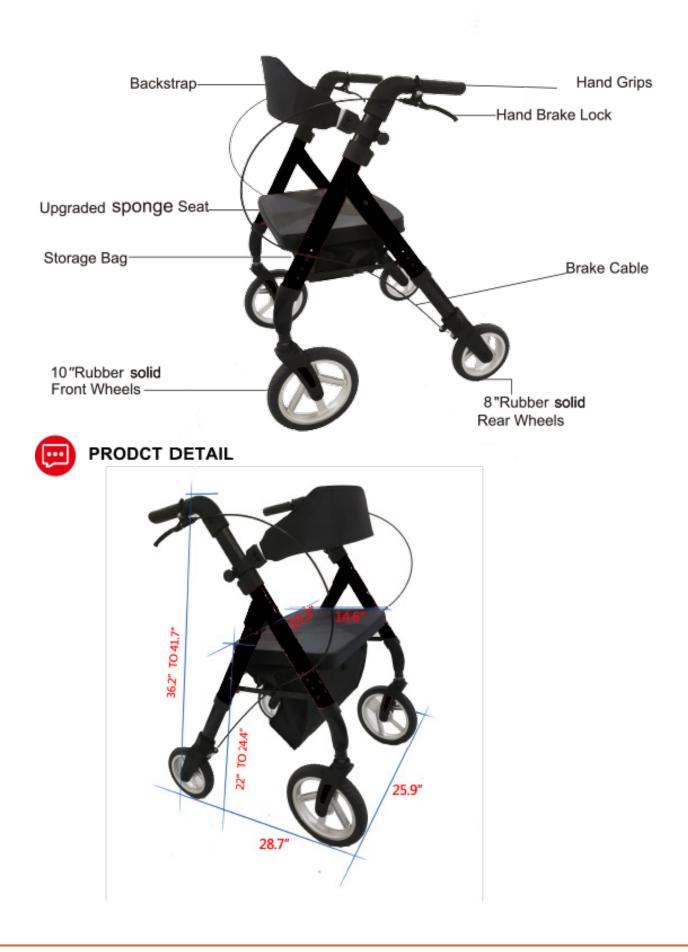

Folded the rollator To pull up the bar under seat to folded the rollator.

| Colour:             | Black                        |
|---------------------|------------------------------|
| Overall width:      | 65cm, 26"                    |
| Overall depth:      | 74cm, 29"                    |
| Seat size:          | 48.5x36.5cm, 19"x14"         |
| Handle height:      | 88.5-99cm , 35"-39"          |
| Wheels:             | 10" front, 8"rear wheel      |
| Max user weight:    | 181kg, 400lbs                |
| Product weight:     | 8.9kg. 20lbs                 |
| Packing dimensions: | 62.5x23x46.5cm, 24.5"x9"x18' |